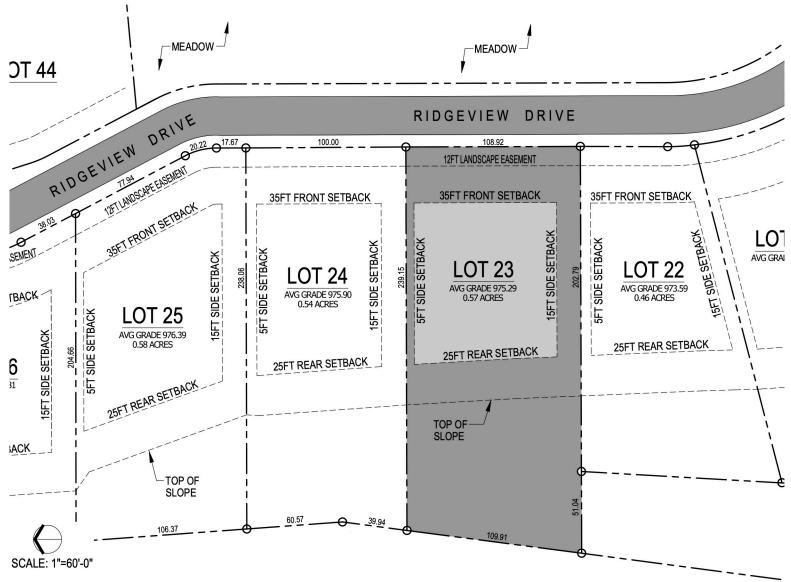

## **HOMESITE 23**

**NEIGHBORHOOD:** THE RANCH

LOT SIZE: 0.57 ACRES

VIEW: FULL UNOBSTRUCTED (W-NW)

**CONDITION:** BUILD-READY