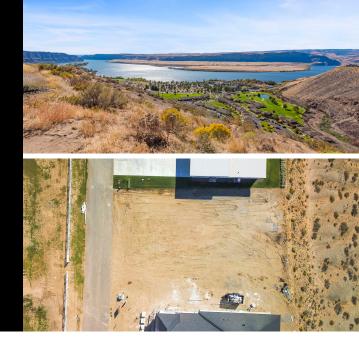

## **HOMESITE 23**

**NEIGHBORHOOD:** THE RANCH

LOT SIZE: 0.57 ACRES

VIEW: FULL UNOBSTRUCTED (W-NW)

**CONDITION:** BUILD-READY

## HOMESITE FEATURES

- Protected views overlooking the Columbia River
- Western facing, capturing afternoon sun and beautiful sunsets
- · Limited opportunity to build a custom home in the area
- Perfect escape from activity near the river, but live close enough to access it all
- Access to Ranch-exclusive, river view pool and year-round spa
- Adjacent meadows reinforce privacy and open space
- Tight knit community with year-round and seasonal residents
- Private location with gated access