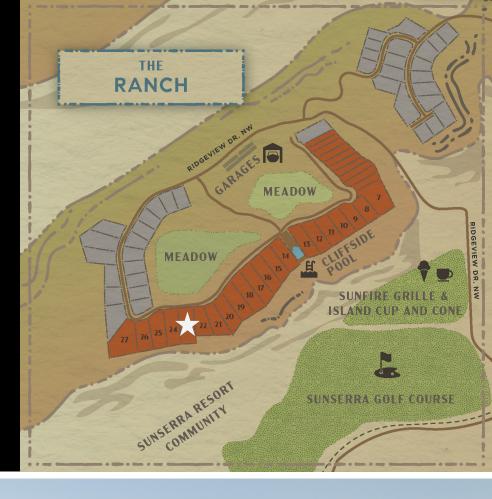

### THE RANCH NEIGHBORHOOD

#### A Serene, Refined Retreat

Ideally situated on a large promontory overlooking the Columbia River, this private estate-inspired community boasts expansive, carefully designed lots to ensure abundant open space and panoramic views. The Ranch features two large meadows, an exclusive river view pool, year-round spa and pool house to take in the distinct vistas from river to ridge.