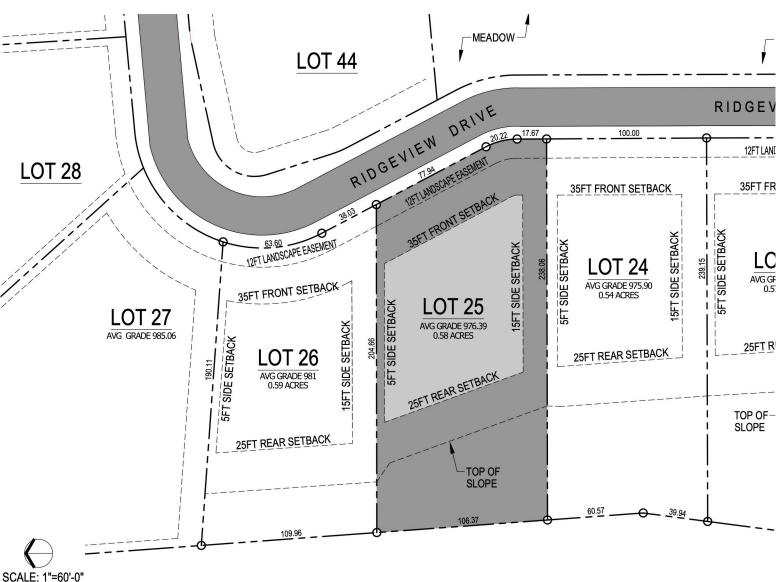

## HOMESITE 25

NEIGHBORHOOD: THE RANCH LOT SIZE: 0.58 ACRES VIEW: FULL UNOBSTRUCTED (W-SW) CONDITION: BUILD-READY