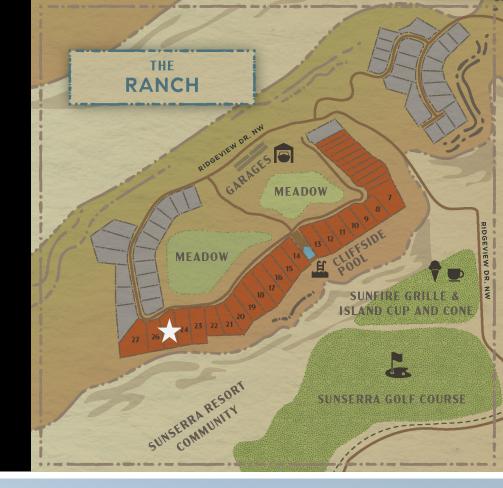

## THE RANCH NEIGHBORHOOD

## A Serene, Refined Retreat

Ideally situated on a large promontory overlooking the Columbia River, this private estate-inspired community boasts expansive, carefully designed lots to ensure abundant open space and panoramic views. The Ranch features two large meadows, an exclusive river view pool, year-round spa and pool house to take in the distinct vistas from river to ridge.

## HOMESITE FEATURES

- Protected views overlooking the Columbia River
- Western facing, angling south downriver for ideal sunsets
- · Limited opportunity to build a custom home in the area
- Perfect escape from activity near the river, but live close enough to access it all
- Access to Ranch-exclusive, river view pool and year-round spa
- Adjacent meadows reinforce privacy and open space
- Tight knit community with year-round and seasonal residents
- Private location with gated access