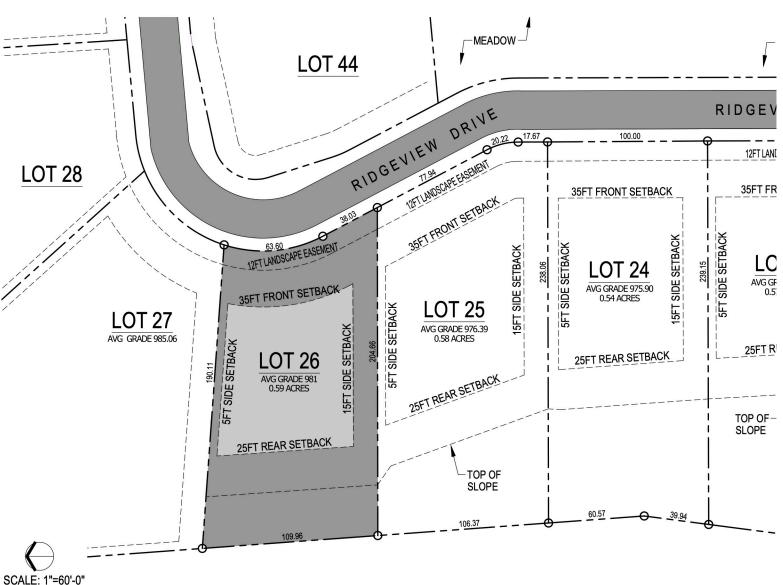

## HOMESITE 26

NEIGHBORHOOD: THE RANCH LOT SIZE: 0.59 ACRES VIEW: FULL UNOBSTRUCTED (W-SW) CONDITION: BUILD-READY

## HOMESITE FEATURES

- Elevated above homesites to the south, offering layout flexibility to maximize views from inside and outside the home
- Protected river views are western facing, angling south downriver
- Limited opportunity to build a custom home in the area
- Perfect escape from activity near the river, but live close enough to access it all
- · Access to Ranch-exclusive, river view pool and year-round spa
- Adjacent meadows reinforce privacy and open space
- Tight knit community with year-round and seasonal residents
- Private location with gated access