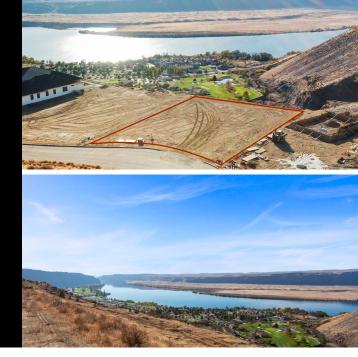

## HOMESITE 26

NEIGHBORHOOD: THE RANCH LOT SIZE: 0.59 ACRES VIEW: FULL UNOBSTRUCTED (W-SW) CONDITION: BUILD-READY

## A Serene, Refined Retreat

Ideally situated on a large promontory overlooking the Columbia River, this private estate-inspired community boasts expansive, carefully designed lots to ensure abundant open space and panoramic views. The Ranch features two large meadows, an exclusive river view pool, year-round spa and pool house to take in the distinct vistas from river to ridge.