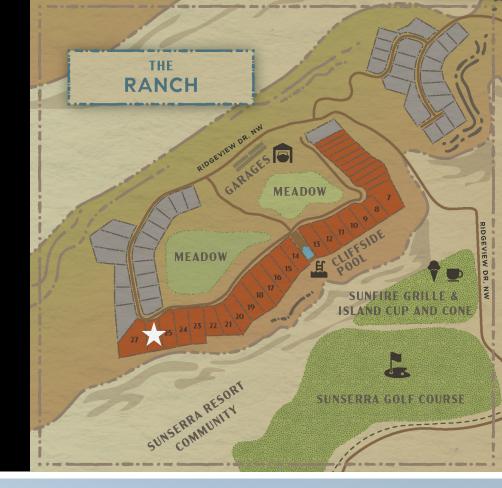

## THE RANCH NEIGHBORHOOD

## A Serene, Refined Retreat

Ideally situated on a large promontory overlooking the Columbia River, this private estate-inspired community boasts expansive, carefully designed lots to ensure abundant open space and panoramic views. The Ranch features two large meadows, an exclusive river view pool, year-round spa and pool house to take in the distinct vistas from river to ridge.