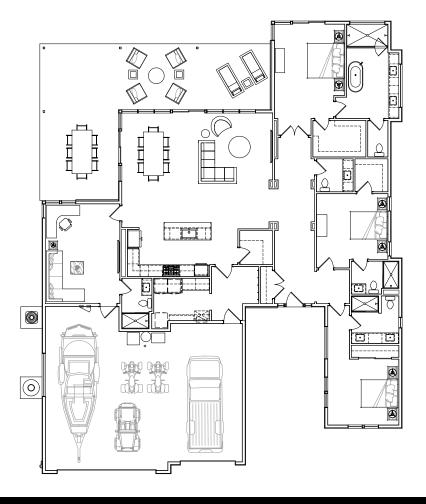

# HOMESITE 6

PLAN: COLUMBIA I

HOME SIZE: 2,831 SF

BEDROOMS: 3

**BATHROOMS:** 4.5

FINISH STYLE: RESORT SAND

LOT SIZE: 0.42 ACRES

## HOME FEATURES

- Dramatic Grand Entry w/ over 10' high ceilings
- Oversized office/den has separate entry to garage & ensuite bath
- Oversized mudroom w/ dual washer & dryer combos + utility sink
- Luxury Primary Suite w/WIC and an oversized spa-like 5piece bath w/dual shower heads
- Covered entertainment patio with shade
- Extra-large 3-Car Garage w/12' high doors & EV charging capability
- Smart home package wired throughout
- Great Room with floor to ceiling windows, 10' high ceilings w/abundant natural light

### **COLUMBIA I**

HOME SIZE: 2,831 SF

BEDROOMS: 3
BATHROOMS: 4.5

The content (including pricing and availability), images, depictions, maps, and illustrations contained herein are for illustrative and informational purposes only and are intended to convey the concept and overall vision for the homes and the community based on current development and construction plans, which are subject to change at any time without notice. They are for guidance and general information only, and do not necessarily represent an accurate depiction of the finished homes or features of the homes or community. Any features, materials, colors, finishes, floor plans, square footages, and dimensions are approximate and will vary with actual construction. None of the information, descriptions, or depictions contained herein are intended to form any part of an offer to sell, warranty, or representation by or on behalf of the seller or builder. Prospective buyers should not rely on any content contained herein, and the purchase and sale agreement and related documentation mutually agreed upon by the seller and a buyer.