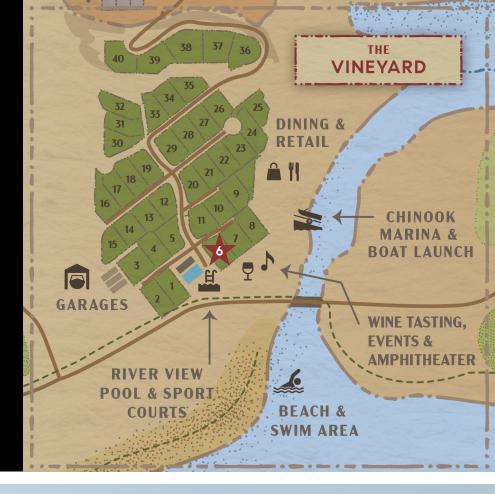

## THE VINEYARD NEIGHBORHOOD

#### Connected and Central

Generous homesites feature contemporary homes positioned to maximize ridge and water views. Expertly landscaped, featuring trellised vineyard rows lining streets and walkways. This exclusive enclave is steps away from the boat launch, golf, parks, beaches, dining, and future pool, sport courts, fitness, retail, and entertainment amenities.